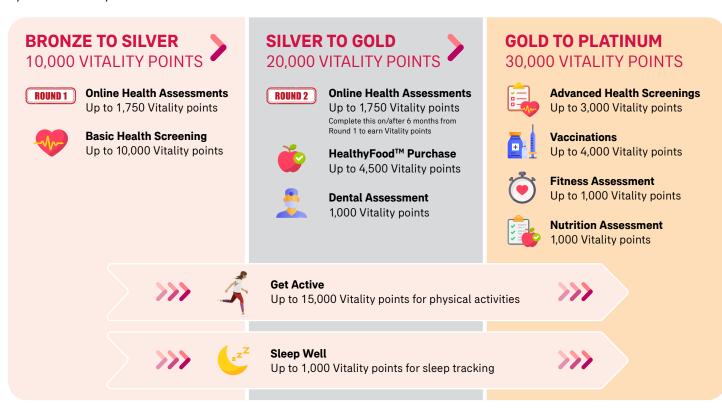

# LEVEL UP

YOUR HEALTH & REWARDS

### THE HIGHER YOUR VITALITY STATUS, THE MORE REWARDS YOU ENJOY.

Simply get active, eat well and complete health checks to earn Vitality points to level up. These points add up to boost your Vitality status up to Platinum, so you can enjoy your Platinum bonus of 2,000 Vitality coins, up to 15% premium discount on your AIA insurance plans, and more!

### HERE'S A RECOMMENDED JOURNEY

Whether it's fast and furious, or slow and steady, do it at your own pace and #LiveWithVitality! Check out this recommended journey on how you can level up your Vitality status!

If you level up your Vitality status within your membership year, you'll automatically enjoy the greater benefits of your new Vitality status!

### **ONLINE HEALTH ASSESSMENTS**

(You can do this twice a year, six months apart)

| $\bigcirc$ | How healthy are you? | Up to 750 |
|------------|----------------------|-----------|
| $\sim$     | , a.e ,ea.           | 00.00     |

- How stressed are you? 250
- O How well are you eating? 250
- How active are you? 250
- How well are you sleeping? 250

TOTAL VITALITY POINTS

## HEALTH SCREENINGS, VACCINATIONS AND ASSESSMENTS

- Basic health screening Up to 10,000
- Advanced health screening Up to 3,000
- Vaccinations Up to 4,000
- Fitness assessment Up to 1,000
- Dental assessment 1,000
- Nutrition assessment 1,000

Submit your receipts/results via email to submissions@aiavitality.com.sg to earn Vitality points! Check out the full details to submit for each screening/assessment on AIAVitality.com.sg.

20,000 Vitality Points

## **IMPROVE YOUR HEALTH**

- O Physical activities Up to 15,000
- Sleep Challenge Up to 1,000
- HealthyFood™ Challenge Up to 4,500

TOTAL VITALITY POINTS

Complete your Weekly Fitness Challenge to get rewarded every week!