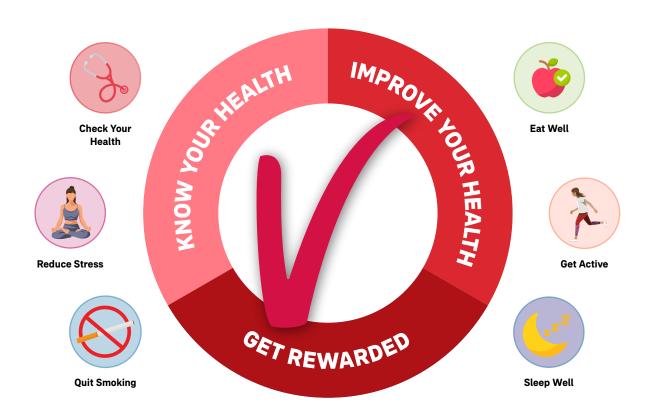

### THE HEALTHIER YOU GET, THE MORE REWARDS YOU ENJOY:

### **KNOW YOUR HEALTH**

Discover your health needs with online health assessments and regular health screenings at our partner clinics. From your dental health to your nutritional level, there's plenty that you can do to know your health inside out with AIA Vitality.

### **IMPROVE YOUR HEALTH**

Get personalised challenges across your exercise, diet, sleep, and other aspects of health to live better. What's more, complete the Weekly Fitness Challenge to spin the Vitality Wheel for sure-win Vitality coins or surprise gifts!

### **GET REWARDED**

Redeem rewards from our partners and enjoy discounts on gym memberships, movie deals, and more — plus other partner benefits when you boost your AIA Vitality status.

PLUS! Get up to 15% insurance premium discount, additional insurance cover or basic health screening at no charge for selected AIA insurance plans!