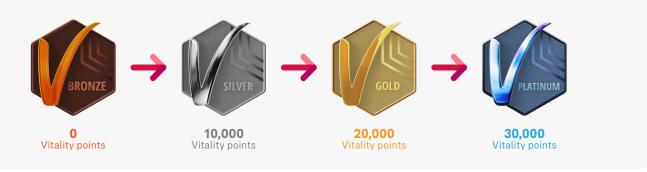

# LEVEL UP

YOUR HEALTH & REWARDS

### THE HIGHER YOUR VITALITY STATUS, THE MORE REWARDS YOU ENJOY.

Simply get active, eat well and complete health checks to earn Vitality points to level up. These points add up to boost your Vitality status up to Platinum, so you can enjoy your Platinum bonus of 2,000 Vitality coins, up to 15% premium discount on your AIA insurance plans, and more!

### HERE'S A RECOMMENDED JOURNEY

Whether it's fast and furious, or slow and steady, do it at your own pace and #LiveWithVitality! Check out this recommended journey on how you can level up your Vitality status!

If you level up your Vitality status within your membership year, you'll automatically enjoy the greater benefits of your new Vitality status!