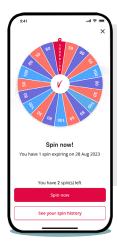

### **IMPROVE YOUR HEALTH**

Get personalised challenges across your exercise, diet, sleep, and other aspects of health to live better. What's more, complete the Weekly Fitness Challenge to spin the Vitality Wheel for sure-win Vitality coins or surprise gifts!

### **WEEKLY FITNESS CHALLENGE**

Get active and complete the Weekly Fitness Challenge to earn up to 100 Vitality coins (worth S\$5) every week to redeem rewards at the in-app Marketplace. You may even land on a surprise reward!