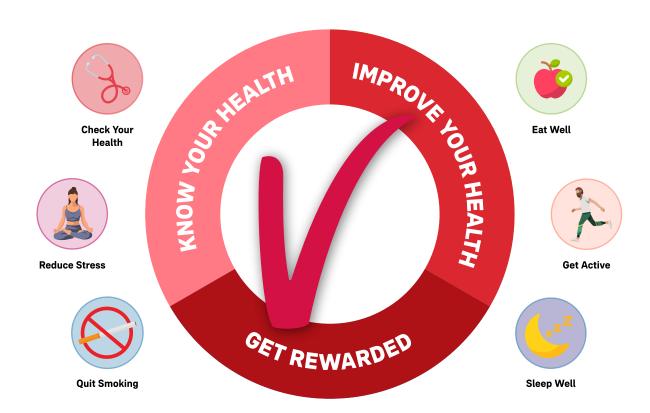

#### THE HEALTHIER YOU GET, THE MORE REWARDS YOU ENJOY:

#### **KNOW YOUR HEALTH**

Discover your health needs with online health assessments and regular health screenings at our partner clinics. From your dental health to your nutritional level, there's plenty that you can do to know your health inside out with AIA Vitality.

#### **IMPROVE YOUR HEALTH**

Get personalised challenges across your exercise, diet, sleep, and other aspects of health to live better. What's more, complete the Weekly Fitness Challenge to spin the Vitality Wheel for sure-win Vitality coins or surprise gifts!

#### **GET REWARDED**

Redeem rewards from our partners and enjoy discounts on gym memberships, movie deals, and more — plus other partner benefits when you boost your AIA Vitality status.

PLUS – Get up to 15% Insurance Premium Discount and additional insurance coverage on selected AIA insurance plans!