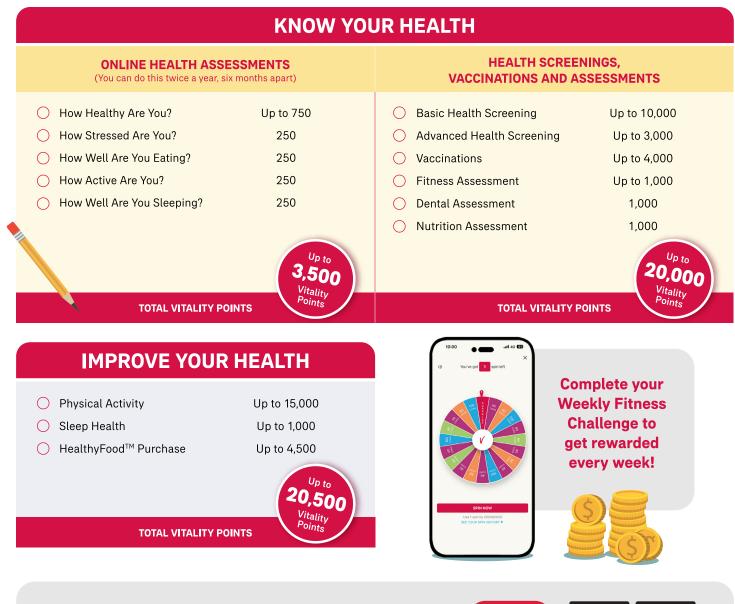

#### **KNOW YOUR HEALTH**

Discover your health needs with online health assessments and regular health screenings at our partner clinics. From your dental health to your nutritional level, there's plenty that you can do to know your health inside out with AIA Vitality.

#### **IMPROVE YOUR HEALTH**

Get personalised challenges across your exercise, diet, sleep, and other aspects of health to live better. What's more, complete the Weekly Fitness Challenge to spin the Vitality Wheel for sure-win Vitality coins or surprise gifts!

#### **GET REWARDED**

Redeem rewards from our partners and enjoy discounts on gym memberships, movie deals, and more — plus other partner benefits when you boost your AIA Vitality status.

PLUS – Get up to 15% Insurance Premium Discount and additional insurance coverage on selected AIA insurance plans!