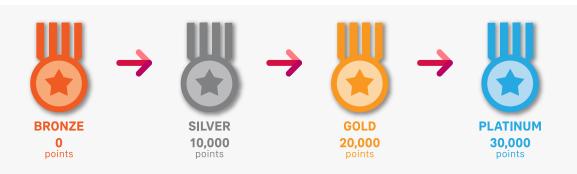

### THE HIGHER YOUR VITALITY STATUS, THE MORE REWARDS YOU ENJOY.

Simply get active, eat well and complete health checks to earn AIA Vitality points to level up. These points add up to boost your Vitality status up to Platinum, so you can enjoy your Platinum bonus of 2,000 Vitality coins, up to 15% premium discount on your AIA plans, and up to 50% off cruise and flight fares!

If you level up your Vitality status within your membership year, you'll automatically enjoy the greater benefits of your new Vitality status!

| 10,000 PC<br><b>ROUND 1 On</b><br>Up<br>Bas | TO SILVER<br>DINTS<br>Nine Health Assessments<br>to 1,750 points a year<br>Asic Health Screening<br>to 10,000 points | SILVER TO GOLD<br>D,0000 POINTSImage: Single Constant Sing | GOLD TO PLATINUM<br>30,000 POINTSImage: Stress of the |  |
|---------------------------------------------|----------------------------------------------------------------------------------------------------------------------|--------------------------------------------------------------------------------------------------------------------------------------------------------------------------------------------------------------------------------------------------------------------------------------------------------------------------------------------------------------------------------------------------------------------------------------------------------------------------------------------------------------------------------------------------------------------------------------------------------------------------------------------------------------------------------------------------------------------------------------------------------------------------------------------------------------------------------------------------------------------------------------------------------------------------------------------------------------------------------------------------------------------------------------------------------------------------------------------------------------------------------------------------------------------------------------------------------------------------------------------------------------------------------------------------------------------------------------------------------------------------------------------------------------------------------------------------------------------------------------------------------------------------------------------------------------------------------------------------------------------------------------------------------------------------------------------------------------------------------------------------------------------------------------------------------------------------------------------------------------------------------------------------------------------------------------------------------------------------------------------------------------------------------------------------------------------------------------------|---------------------------------------------------------------------------------------------------------------------------------------------------------------------------------------------------------------------------------------------------------------------------------------------------------------------------------------------------------------------------------------------------------------------------------------------------------------------------------------------------------------------------------------------------------------------------------------------------------------------------------------------------------------------------------------------------------------------------------------------------------------------------------------------------------------------------------------------------------------------------------------------------------------------------------------------------------------------------------------------------------------------------------------------------------------------------------------------------------------------------------------------------------------------------------------------------------------------------------------------------------------------------------------------------------------------------------------------------------------------------------------------------------------------------------------------------------------------------------------------------------------------------------------------------------------------------------------------------------------------------------------------------------------------------------------------------------------------------------------------------------------------------------------------------------------------------------------------------------------------------------------------------------------------------------------------------------------------------------------------------------------------------------------------------------------------------------|--|
|                                             | > >>> 🎝                                                                                                              | <b>Get Active</b><br>15,000 points a year for physical activities                                                                                                                                                                                                                                                                                                                                                                                                                                                                                                                                                                                                                                                                                                                                                                                                                                                                                                                                                                                                                                                                                                                                                                                                                                                                                                                                                                                                                                                                                                                                                                                                                                                                                                                                                                                                                                                                                                                                                                                                                          | >>>>>>>>>>>>>>>>>>>>>>>>>>>>>>>>>>>>>>                                                                                                                                                                                                                                                                                                                                                                                                                                                                                                                                                                                                                                                                                                                                                                                                                                                                                                                                                                                                                                                                                                                                                                                                                                                                                                                                                                                                                                                                                                                                                                                                                                                                                                                                                                                                                                                                                                                                                                                                                                          |  |
|                                             | > >>> 🛃                                                                                                              | <b>Sleep Well</b><br>Up to 1,000 points a year when you achiev<br>of sleep a day which gives you 5 points pe                                                                                                                                                                                                                                                                                                                                                                                                                                                                                                                                                                                                                                                                                                                                                                                                                                                                                                                                                                                                                                                                                                                                                                                                                                                                                                                                                                                                                                                                                                                                                                                                                                                                                                                                                                                                                                                                                                                                                                               |                                                                                                                                                                                                                                                                                                                                                                                                                                                                                                                                                                                                                                                                                                                                                                                                                                                                                                                                                                                                                                                                                                                                                                                                                                                                                                                                                                                                                                                                                                                                                                                                                                                                                                                                                                                                                                                                                                                                                                                                                                                                                 |  |

Your AIA Vitality points will reset every membership year